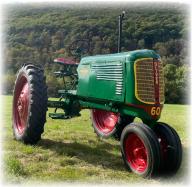

## Oliver Tractors Jacobsen & Jacobsen Built Garden Tractors (including Oliver, MM, Ford) Engines: Drag Saws & Saw Rigs