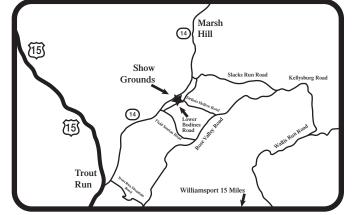

## **DIRECTIONS TO OUR SHOW GROUNDS**

FROM WILLIAMSPORT ROUTE 15 NORTH TO TROUT RUN EXIT ROUTE 14 NORTH GO FOUR (4) MILES TO FIELD STATION BRIDGE ON RIGHT, GO ACROSS BRIDGE TURN LEFT ONTO LOWER BODINES ROAD, GO 3/4 MILE TO SHOW GROUNDS ON LEFT, WATCH FOR SIGN **899 LOWER BODINES RD. TROUT RUN, PA 17771** MORE INFO: 570-916-9155 ~ 570-916-2171