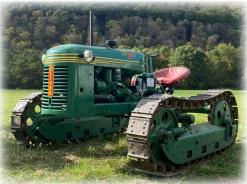

## Oliver Tractors Jacobsen & Jacobsen Built Garden Tractors (including Oliver, MM, Ford) Engines: Drag Saws & Saw Rigs